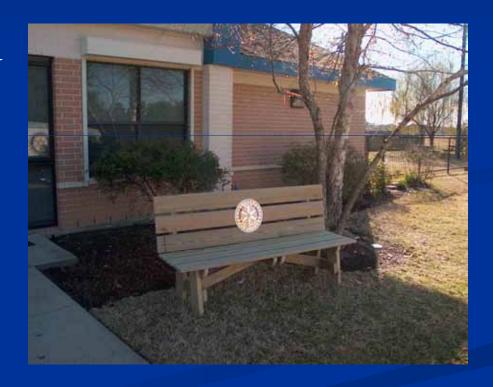

#### **COMMUNITY AWARENESS**

PARK BENCH

#### PARK BENCH

- Made from treated wood
- Displayed with -
- Rotary Emblem
- Sponsor Plaque

SOUTH SHORE MONTESSORI SCHOOL