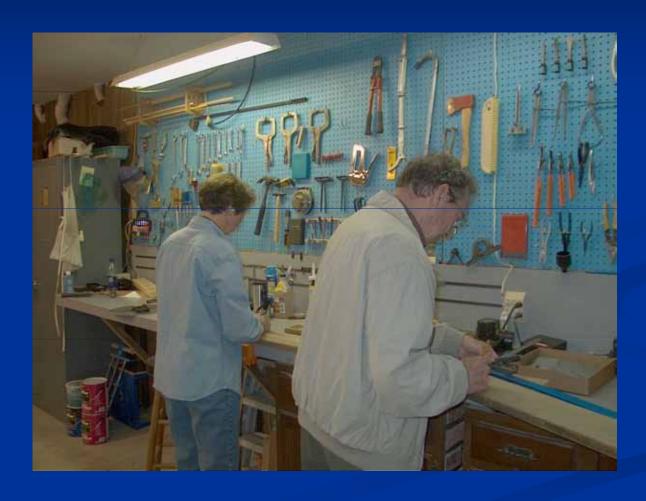

#### BENCH LEG ASSEMBLY

JOHN CHRISTNER-ALAN WYLIE-DICK HERGERT- VIC MARIA BOB MONTGOMERY-JOHNNY WHITE